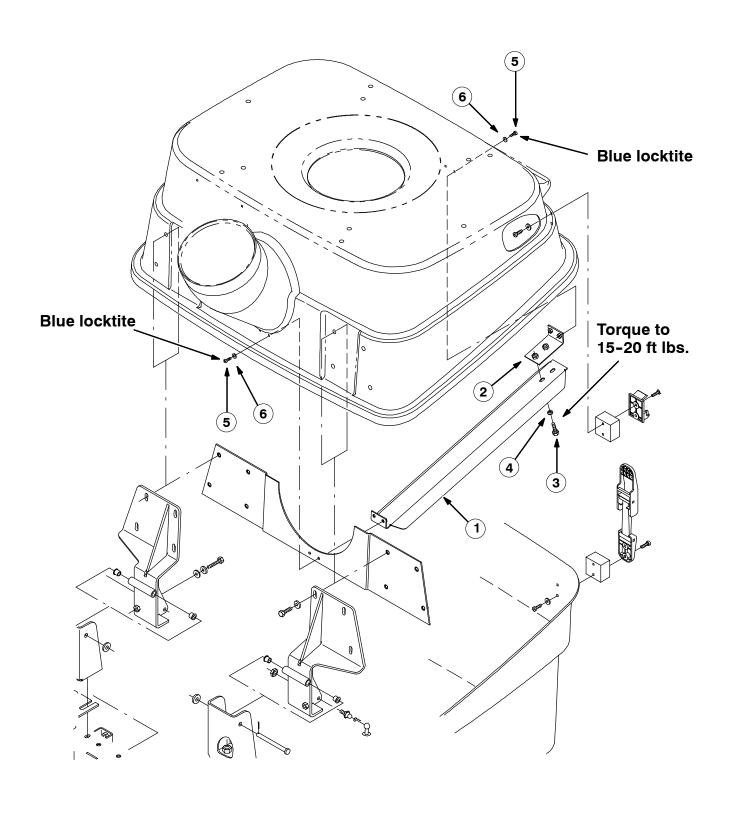

## **INSTALLATION:**

(Refer to FIG. 1)

- 1. Unlatch and open the hopper cover.
- 2. Mount the brace mounting bracket (2) loosely to the end of the plenum brace (1), using two hex screws (3) and flat washers (4). Do not tighten the hardware at this time. (Refer to FIG. 1)
- 3. Hold the plenum brace (1) in mounting position. Using the plenum brace (1) as a template, mark and drill the four mounting holes in the hopper top with a hand drill and 15/64" (6mm) drill bit. (Refer to FIG. 1)
- 4. Mount the plenum brace (1) to the hopper cover with four pan screws (5), washers (6) and blue locktite. Tighten the screws to 16-20 ft lbs. (Refer to FIG. 1)
- 5. Tighten the hex screws (3) connecting the brace mounting bracket (2) to the plenum brace (1). Tighten the hardware to 16–20 ft lbs. (Refer to FIG. 1)
- 6. Close and latch the hopper cover.

IB 340205 (6-01) 1

FIG. 1 - INSTALLATION, PLENUM BRACE KIT 368105

2 IB 340205 (6-01)

## **BILL OF MATERIALS FOR PLENUM BRACE KIT 368105**

| Ref. | TENNANT<br>Part No. | Description                     | Qty. |
|------|---------------------|---------------------------------|------|
| 1    | 368136              | Bracket, brace, plenum          | 1    |
| 2    | 368048              | Bracket, mtg, brace             | 1    |
| 3    | 09740               | Screw, hex, M08 X 1.25 X 20, Ss | 2    |
| 4    | 01685               | Washer, flt, 0.31 Ss            | 2    |
| 5    | 24196               | Screw, pan, M05 X 0.8 X 20, Ss  | 4    |
| 6    | 01683               | Washer, flt, #10 Ss             | 4    |